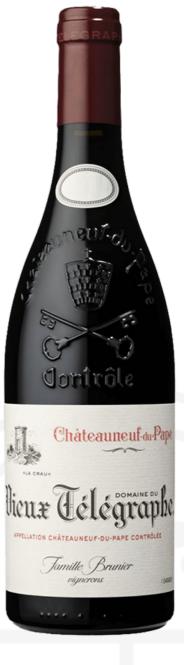

## Vieux Télégraphe Rouge 2023 MAGNUMS, Châteauneuf-du-Pape, Domaine du Vieux Télégraphe (3x150cl)

Price Code £310.00 VTEL335

After the devastating hailstorm of late August 2022 that struck the famed Plateau of La Crau, which meant there was no 2022 vintage, we are delighted to see its return with the 2023 vintage.

## Tasting Notes:

The nose is intense and inviting with masses of ripe blackberries, red cherries and wild herbs, complemented by a touch of garrigue and delicate spices. On the palate, the wine is rich and concentrated yet refined, with black fruits, liquorice and a striking minerality that imparts both freshness and precision. The finish is long and structured, with lingering notes of salinity, promising excellent aging potential. A true reflection of the plateau's character, this vintage showcase intensity, balance, and finesse.

FAMILY WINE MERCHANTS SINCE 1906

| Specification     |                                                                                                                                                                                                              |
|-------------------|--------------------------------------------------------------------------------------------------------------------------------------------------------------------------------------------------------------|
| Vinification      | The grand vin is produced from 70-year-old vines, with grapes undergoing meticulous sorting—twice in the vineyard and a third time in the winery. The wine is then aged for 22 months in French oak foudres. |
| Size              | 150cl                                                                                                                                                                                                        |
| Country           | France                                                                                                                                                                                                       |
| Region            | Rhône Valley                                                                                                                                                                                                 |
| Area              | Châteauneuf-du-Pape                                                                                                                                                                                          |
| Туре              | Red Wine                                                                                                                                                                                                     |
| Grape Mix         | 70% Grenache Noir, 15% Mouvèdre, 15% Syrah                                                                                                                                                                   |
| Genres            | En Primeur, Fine Wine                                                                                                                                                                                        |
| Vintage           | 2023                                                                                                                                                                                                         |
| Body              | Hearty, rustic and full flavoured                                                                                                                                                                            |
| Producer          | Domaine du Vieux Télégraphe                                                                                                                                                                                  |
| Producer Overview | Vieux Télégraphe is one of the most renowned estates of the Southern Rhône.                                                                                                                                  |
| Closure Type      | Cork                                                                                                                                                                                                         |
| Food Matches      | The perfect partner to a tender beef fillet.                                                                                                                                                                 |