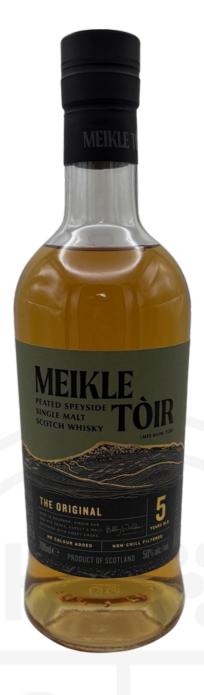

## The GlenAllachie Meikle Tòir Single Malt Whisky

 Price
 £50.50

 Code
 GLEN570

The Meikle Tòir range (meaning 'big pursuit' and pronounced mee-kuhl tor) comprises peated whisky made at GlenAllachie Distillery with guidance from legendary master distiller Billy Walker. The Original is a single malt made with mainland peat from St. Fergus, a sweeter, grassier variety than found on the coast.

## **Tasting Notes:**

On the nose you will find aromas of cinnamon, vanilla, butterscotch, floral honey, toasted oak, and smoked heather. The palate leads with toasted almonds, espresso, dark chocolate, gingerbread, bonfire smoke, and caramel. Leading to a finish of baking spices and sweet peat.

FAMILY WINE MERCHANTS SINCE 1906

| Specification |          |
|---------------|----------|
| Туре          | Whiskies |
| ABV           | 50%      |
| Size          | 70cl     |
| Region        | Speyside |
| Country       | Scotland |