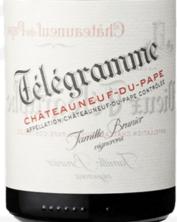

## Télégramme 2023, Châteauneuf-du-Pape, Domaine du Vieux Télégraphe (6x75cl)

 Price
 £144.00

 Code
 TELE100

Owned by the Brunier family for over a century, this is the second wine of Vieux Télégraphe, produced from younger vines (under 30 years old) or older vines grown outside the famed Plateaux of La Crau and Piedlong. This is a classic Télégramme – perfect to enjoy now while you wait for "La Crau" to age.

## **Tasting Notes:**

Fruit driven and expressive, it is bursting with ripe red berries and redcurrant, with hints of violet and cocoa. The soft, velvety tannins, accompanied by a subtle sucrosity unique to Grenache, create a beautifully rounded texture. Smooth with an impressive length, this is a classic Télégramme – perfect to enjoy now while you wait for "La Crau" to age.