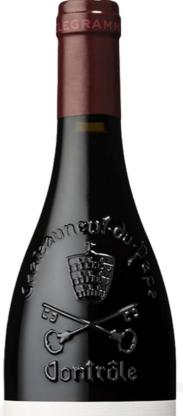

## Télégramme 2023, Châteauneuf-du-Pape, Domaine du Vieux Télégraphe (6x75cl)

 Price
 £144.00

 Code
 TELE100

Owned by the Brunier family for over a century, this is the second wine of Vieux Télégraphe, produced from younger vines (under 30 years old) or older vines grown outside the famed Plateaux of La Crau and Piedlong. This is a classic Télégramme – perfect to enjoy now while you wait for "La Crau" to age.

## **Tasting Notes:**

Fruit driven and expressive, it is bursting with ripe red berries and redcurrant, with hints of violet and cocoa. The soft, velvety tannins, accompanied by a subtle sucrosity unique to Grenache, create a beautifully rounded texture. Smooth with an impressive length, this is a classic Télégramme – perfect to enjoy now while you wait for "La Crau" to age.