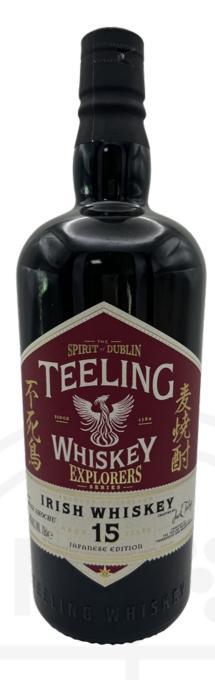

## Teeling 15 Year Old Japanese Edition Single Malt Whiskey

 Price
 £95.49

 Code
 TEEL075

This innovative expression pushes the boundaries of Irish Whiskey craftsmanship by incorporating none other than rare Mugi Shochu casks, resulting in an extraordinary blend of Irish and Japanese influences.

## **Tasting Notes:**

Aromas of candied apples, lychee and jasmine tea, alongside a coating of mellow vanilla sweetness, fruit pastries and spice. The palate has a burst of lychee and passion fruit with poached pears, gingerbread cookies and golden syrup. Sweet mellow finish with soft wood tannins, dried fruits and refreshing crisp after taste.

FAMILY WINE MERCHANTS SINCE 1906

| Specification |          |
|---------------|----------|
| Туре          | Whiskies |
| ABV           | 46%      |
| Size          | 70cl     |