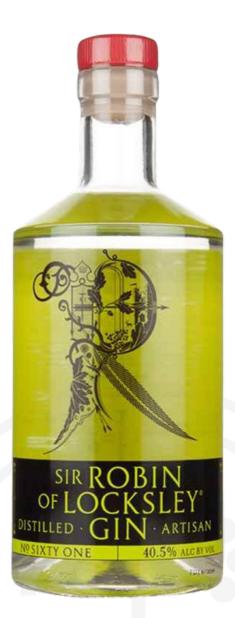

## Sir Robin of Locksley Gin

Price Code £35.49 LOCK001

An Artisan Gin with incredible versatility distilled by John Cherry. One of the very few (if not only) true English sipping gins, created in an off-dry style that falls between a London Dry and an Old Tom. Balanced yet distictively unique!

## Tasting Notes:

Up-front juniper with more delicate aromas of elderflower bubbling through. Deliciously smooth and round on the palate – warm cassia notes soothed with dandelion. Pink grapefruit adds an underlying sweetness and lingering citrus finish.

 Specification

 Type
 Gin

 ABV
 40.5%

 Size
 70cl

 Region
 South Yorkshire

 Country
 England