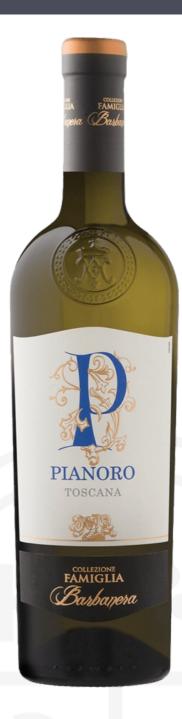

## Pian Oro, Toscana Bianco, Collezione Famiglia Barbanera

Price Code £12.69 PIAN001

Created from a blend of white grapes grown and harvested by hand from vineyards in Tuscany, this is an elegant wine with a refined taste and a captivating bouquet.