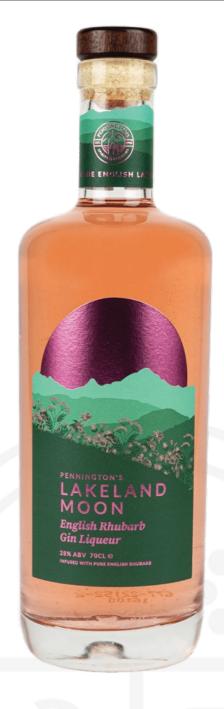

## Pennington's Lakeland Moon Rhubarb Gin 70cl

 Price
 £27.49

 Code
 KEND065

We have carefully selected the finest English rhubarb stems to infuse with Pennington's Gin to create this delightfully aromatic, naturally pink and vibrant liqueur. We then add even more fresh and fruity rhubarb juice into every bottle so they're jam-packed with this British classic. The classic tart Rhubarb flavour is then balanced with a hint of sugar to deliver an utterly succulent spirit that screams English summertime.

## **Tasting Notes:**

An abundance of rhubarb notes on the nose are complemented by a delicate gin base and the sweetness from sugar to carefully balance the tart rhubarb.

FAMILY WINE MERCHANTS SINCE 1906

| Specification |               |
|---------------|---------------|
| Туре          | Gin           |
| ABV           | 28%           |
| Size          | 70cl          |
| Region        | Lake District |
| Country       | England       |