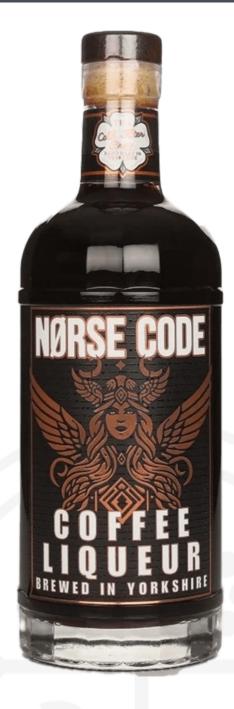

## Norse Code - Hel's Yorkshire Coffee Liqueur

 Price
 £28.49

 Code
 NORS001

A unique coffee extraction method, designed and evolved by their own expert coffee mastermind, helps ensure the perfect extraction and flavour from the carefully roasted beans. They are able to fuse together a higher rate of caffeine with a less bitter and smoother balance yet maintain a full bodied flavour.

## Tasting Notes:

A super luxurious mouth feel, with further notes of vanilla and caramel, paired with a complex yet smooth taste of coffee. Deliciously sweet yet delicate.

FAMILY WINE MERCHANTS SINCE 1906

| Specification |           |
|---------------|-----------|
| Туре          | Liqueurs  |
| ABV           | 22%       |
| Size          | 70cl      |
| Region        | Yorkshire |
| Country       | UK        |