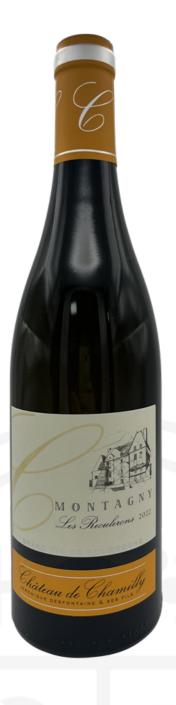

## Montagny Village Les Reculerons Blanc 2022, Château de Chamilly

 Price
 £24.99

 Code
 MONT505

This is a super, and also very impressive, property run by Arnaud Desfontaine and his brother Xavier. The vineyards are perfectly positioned on a grey clay with rock subsoil and a south eastern exposure, producing perfect Chardonnay grapes. Fermented in stainless steel, there is no oak aging at all.

## Tasting Notes:

Forward and open on the nose, the palate is steely fresh, with a razor sharp acidity that perfectly matches the grapefruit, dessert apple and peach Chardonnay fruit. A lovely quenching citrus 'lift' adds vibrancy to the mid palate with a creamy cereal and cut grass character on the long finish.

FAMILY WINE MERCHANTS SINCE 1906

| Specification     |                                                                                                                                                                    |
|-------------------|--------------------------------------------------------------------------------------------------------------------------------------------------------------------|
| Vinification      | Fermented in stainless steel, there is no oak aging at all. Hand-picked in small baskets, the wine is settled in tank on fine lees for 6 months prior to bottling. |
| ABV               | 13%                                                                                                                                                                |
| Size              | 75cl                                                                                                                                                               |
| Drinking Window   | Drink now                                                                                                                                                          |
| Country           | France                                                                                                                                                             |
| Region            | Burgundy                                                                                                                                                           |
| Area              | Côte Chalonnaise                                                                                                                                                   |
| Sub Area          | Montagny                                                                                                                                                           |
| Туре              | White Wine                                                                                                                                                         |
| Grape Mix         | 100% Chardonnay                                                                                                                                                    |
| Genres            | Fine Wine                                                                                                                                                          |
| Vintage           | 2022                                                                                                                                                               |
| Style             | Dry                                                                                                                                                                |
| Body              | Rich, rounded and full flavoured                                                                                                                                   |
| Producer          | Château de Chamilly                                                                                                                                                |
| Producer Overview | Château de Chamilly stands in the heart of a green valley situated to the north of the Côte Chalonnaise, 20 minutes south of Beaune.                               |
| Closure Type      | Cork                                                                                                                                                               |
| Food Matches      | Carpaccio of scallops with truffle olive oil and Balsamic vinegar on a bed of mixed green salads.                                                                  |