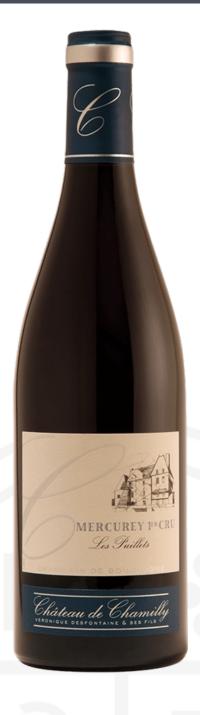

## Mercurey 1er Cru Les Puillets Rouge 2019, Château de Chamilly,

 Price
 £33.99

 Code
 MERC040

Produced from 50 year old vines, planted on south-east facing vineyards with iron rich soils, this wine is aged in 20% new oak for 12 months oak with a further 6 months in stainless steel tank.

## **Tasting Notes:**

An overt and aromatic bouquet with notes of ripe black cherries and a hint of hedgerow. The palate is ripe, rich and finely textured with bramble and damson fruits and an underlying cherry stone freshness.

FAMILY WINE MERCHANTS SINCE 1906

| Specification     |                                                                                                                                      |
|-------------------|--------------------------------------------------------------------------------------------------------------------------------------|
| ABV               | 13%                                                                                                                                  |
| Size              | 75cl                                                                                                                                 |
| Drinking Window   | Drink 2022+                                                                                                                          |
| Country           | France                                                                                                                               |
| Region            | Burgundy                                                                                                                             |
| Area              | Côte Chalonnaise                                                                                                                     |
| Sub Area          | Mercurey                                                                                                                             |
| Туре              | Red Wine                                                                                                                             |
| Grape Mix         | 100% Pinot Noir                                                                                                                      |
| Vintage           | 2019                                                                                                                                 |
| Body              | Elegant, refined and supple                                                                                                          |
| Producer          | Château de Chamilly                                                                                                                  |
| Producer Overview | Château de Chamilly stands in the heart of a green valley situated to the north of the Côte Chalonnaise, 20 minutes south of Beaune. |
| Closure Type      | Cork                                                                                                                                 |
| Food Matches      | Pair with sirloin steak with a mushroom sauce                                                                                        |