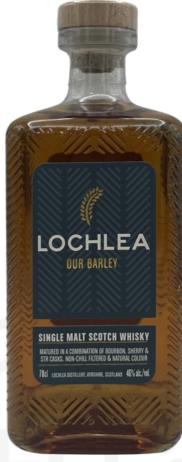

## Lochlea Distillery Our Barley Single Malt Whisky

Price Code £45.49 LOCH040

Their core single malt expression, made from and inspired by our barley, grown here on Lochlea Farm. Production Director John Campbell has carefully honed this recipe using his years of experience, using a combination of first-fill Bourbon, Oloroso Sherry and STR casks. This results in a whole new level of depth and complexity to the final whisky.

## Tasting Notes:

Aromas of Pear syrup, fruit bon bons, warm cut grass, marmalade. The palate has hints of Golden syrup, pepper, rye bread, macadamia nuts, cream soda. Leading to a long finish with a lasting orange beeswax note.

 Specification

 Type
 Whiskies

 ABV
 46%

 Size
 70cl

 Region
 Ayrshire

 Country
 Scotland