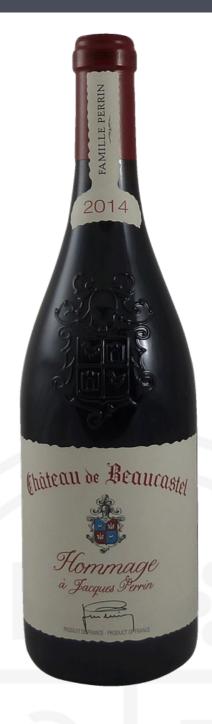

## Hommage à Jacques Perrin 2014, Château de Beaucastel

 Price
 £380.00

 Code
 BEAU490

"Probably the wine of the vintage (I feel like I say that every year for this cuvee), the 2014 Châteauneuf du Pape Hommage A Jacques Perrin is a substantial, full-bodied, shockingly concentrated 2014"Jeb Dunnuck - eRobertParker.com #221 Oct 2015. Hommage a Jacques Perrin is a different wine than the Beaucastel Chateauneuf du Pape and is only produced in the best vintages,

## **Tasting Notes:**

"classic notes of blackberries, blueberries, forest floor, beef blood and licorice. Mouth-coating and rich with building tannin, it will be approachable at an earlier age than most vintages, yet will still need 5-6 years of cellaring." (94-96)/100 Jeb Dunnuck - eRobertParker.com #221 Oct 2015

FAMILY WINE MERCHANTS SINCE 1906

| ABV 1               | 4.5%                                                                         |
|---------------------|------------------------------------------------------------------------------|
| Size 75             | ScI                                                                          |
| Drinking Window D   | Prink from 2024 through to 2038                                              |
| <b>Country</b> F    | rance                                                                        |
| Region              | Rhône Valley                                                                 |
| <b>Area</b> C       | Châteauneuf-du-Pape                                                          |
| Type R              | Red Wine                                                                     |
| Grape Mix 66        | 0% Mourvedre, 20% Grenache, 10% Counoise, 10% Syrah                          |
| <b>Genres</b> B     | Biodynamic, Fine Wine, Organic                                               |
| Vintage 20          | 014                                                                          |
| Body                | learty, rustic and full flavoured                                            |
| <b>Producer</b> C   | Château de Beaucastel                                                        |
| Producer Overview B | Beaucastel is situated on the east side of Châteauneuf near Courthézon.      |
| Closure Type C      | Cork                                                                         |
| Food Matches T      | ry with cassoulet of white beans with braised pork, sausage and duck confit. |