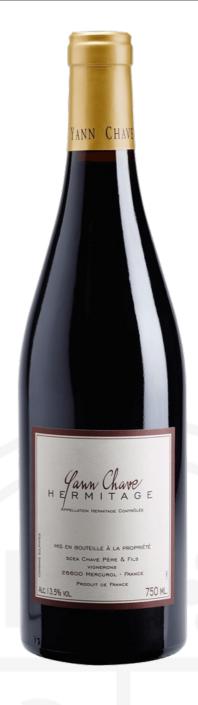

## Hermitage 2021, Domaine Yann Chave

 Price
 £132.00

 Code
 HERM210

Yann Chave owns 1.15 hectares on the hill of Hermitage in two lieux-dits (Beaume and Peleat), both south-west facing in the central part of the appellation. This wine is aged in 100% new, 650 litre demi-muids principally from Taransaud. Destemmed 100%, this is a complex and imposing wine.

FAMILY WINE MERCHANTS SINCE 1906

| Specification     |                                                                                                                                                                                                                                                                                                                                                                                                                                                                                                                                                                                        |
|-------------------|----------------------------------------------------------------------------------------------------------------------------------------------------------------------------------------------------------------------------------------------------------------------------------------------------------------------------------------------------------------------------------------------------------------------------------------------------------------------------------------------------------------------------------------------------------------------------------------|
| Vinification      | Vinified in stainless steel vats, followed by 17 months oak ageing in 650lt demimuids                                                                                                                                                                                                                                                                                                                                                                                                                                                                                                  |
| ABV               | 12.5%                                                                                                                                                                                                                                                                                                                                                                                                                                                                                                                                                                                  |
| Size              | 75cl                                                                                                                                                                                                                                                                                                                                                                                                                                                                                                                                                                                   |
| Drinking Window   | Drink 2027+                                                                                                                                                                                                                                                                                                                                                                                                                                                                                                                                                                            |
| Country           | France                                                                                                                                                                                                                                                                                                                                                                                                                                                                                                                                                                                 |
| Region            | Rhône Valley                                                                                                                                                                                                                                                                                                                                                                                                                                                                                                                                                                           |
| Area              | Hemitage                                                                                                                                                                                                                                                                                                                                                                                                                                                                                                                                                                               |
| Туре              | Red Wine                                                                                                                                                                                                                                                                                                                                                                                                                                                                                                                                                                               |
| Grapes            | Syrah                                                                                                                                                                                                                                                                                                                                                                                                                                                                                                                                                                                  |
| Genres            | Biodynamic, Fine Wine, Organic                                                                                                                                                                                                                                                                                                                                                                                                                                                                                                                                                         |
| Vintage           | 2021                                                                                                                                                                                                                                                                                                                                                                                                                                                                                                                                                                                   |
| Body              | Soft, fruity and smooth                                                                                                                                                                                                                                                                                                                                                                                                                                                                                                                                                                |
| Producer          | Domaine Yann Chave                                                                                                                                                                                                                                                                                                                                                                                                                                                                                                                                                                     |
| Producer Overview | Yann Chave joined his father Bernard at the family winery in 1996 and quickly set about expanding and improving the estate. Today, the domaine extends over 20 hectares, including 1.15 hectares on the hill of Hermitage itself, and is certified organic in its entirety. Vinification is meticulous. The fruit is 100% destemmed and then fermented and macerated for 20-25 days in stainless steel vats, followed by ageing for 9-12 months in either stainless steel or 650 litre oak casks. Yann produces superb, rich, characterful wines, amongst the very best of the region. |
| Closure Type      | Cork                                                                                                                                                                                                                                                                                                                                                                                                                                                                                                                                                                                   |
| Food Matches      | Try with duck breast with lavender beetroot and sweet potato!                                                                                                                                                                                                                                                                                                                                                                                                                                                                                                                          |