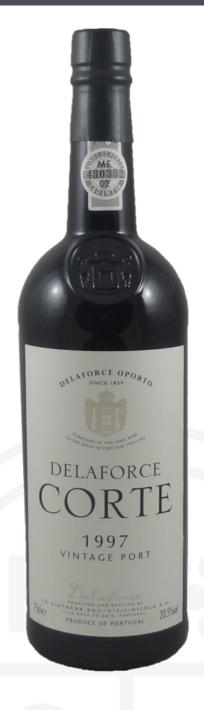

## Delaforce Quinta Da Corte 1997

 Price
 £57.49

 Code
 DELA025

Holders of the royal warrant to supply Port to the Portuguese Royal Family, Delaforce founded in 1834, remains one of the best known Port houses.

## Tasting Notes:

A rich, warming and generous Port - with soft edges and smooth supple tannins. Long and luxurious in the mouth.

FAMILY WINE MERCHANTS SINCE 1906

| Specification     |                                                                                                                       |
|-------------------|-----------------------------------------------------------------------------------------------------------------------|
| ABV               | 20.5%                                                                                                                 |
| Size              | 75cl                                                                                                                  |
| Drinking Window   | Drink now through to 2030                                                                                             |
| Country           | Portugal                                                                                                              |
| Region            | Douro Valley                                                                                                          |
| Туре              | Fortified Wine                                                                                                        |
| Grape Mix         | Tinta Roriz, Touriga Francêsca, Tinta Barroca, Touriga Nacional                                                       |
| Genres            | Fine Wine                                                                                                             |
| Vintage           | 1997                                                                                                                  |
| Style             | Sweet                                                                                                                 |
| Body              | Rich and full flavoured                                                                                               |
| Producer          | Delaforce                                                                                                             |
| Producer Overview | The Delaforces are an old family of Huguenot origin which can trace its history back over 700 years.                  |
| Closure Type      | Cork                                                                                                                  |
| Food Matches      | Enjoy this wine with nuts, apples and really good cheese. Perhaps a treacle tart for those of you with a sweet tooth! |