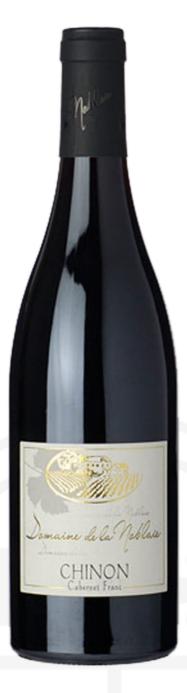

## Chinon La Noblaie, Domaine de La Noblaie

| Price |  |
|-------|--|
| Code  |  |

£17.49 CHIN030

A light and fruity red, brimming with french sunshine.

## Tasting Notes:

Undisputably Cabernet Franc, aromatic blackcurrant aromas continue into a palate of subtle peppery spice, ripe dark berries and a soft, chalky mineral character that really makes the fruity core come alive. Silky tannins lead to a fresh finish.

FAMILY WINE MERCHANTS SINCE 1906

| Specification     |                                                                                      |
|-------------------|--------------------------------------------------------------------------------------|
| ABV               | 13.5%                                                                                |
| Size              | 75cl                                                                                 |
| Drinking Window   | Drink now through to 2026                                                            |
| Country           | France                                                                               |
| Region            | Loire Valley                                                                         |
| Туре              | Red Wine                                                                             |
| Grapes            | Cabernet Franc                                                                       |
| Genres            | Organic, Vegan, Vegetarian                                                           |
| Vintage           | 2022                                                                                 |
| Body              | Soft, fruity and smooth                                                              |
| Producer          | Domaine de La Noblaie                                                                |
| Producer Overview | Domaine la Noblaie is one of the oldest family estates in the Chinon appellation.    |
| Closure Type      | Cork                                                                                 |
| Food Matches      | Classic matches of Fromages or grilled meat apply, or you could try with pigeon pie. |