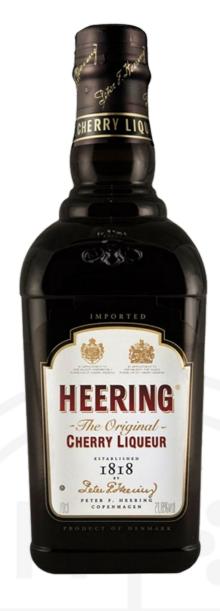

## Cherry Heering Liqueur

 Price
 £30.49

 Code
 HEER001

The pinicle of cherry brandies, made to a recipe dating from 1818 and matured for 3 years before bottling.