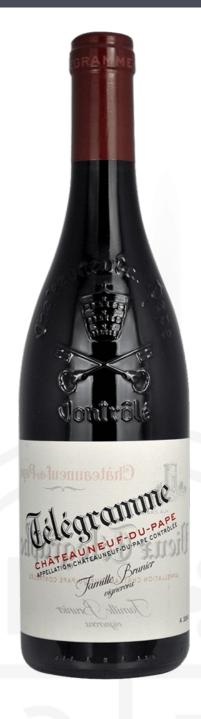

## Télégramme 2021, Châteauneuf-du-Pape, Domaine du Vieux Télégraphe

 Price
 £36.99

 Code
 TELE090

The second wine of Domaine du Vieux Télégraphe, a top Châteauneuf producer, whose winery sits on the site of a former telegraph station which is where the name derives from and is famous for producing wine with a highly distinctive minerality sourced from vineyards planted on the Plateau de 'La Crau'. Produced in a very different way to "La Crau", the blend is bolstered by the addition of grapes from 45 year old vines of Château La Roquette, Vieux Télégraphe's sister property. This is a classic Télégramme! Drink while you wait for "La Crau" to age.

FAMILY WINE MERCHANTS SINCE 1906

| Specification     |                                                                                                                                                                                           |
|-------------------|-------------------------------------------------------------------------------------------------------------------------------------------------------------------------------------------|
| Vinification      | Grapes are fully destemmed before traditional 12 day fermentation in temperature controlled stainless steel tanks. 9 months ageing in concrete tanks followed by 6 months in oak foudres. |
| ABV               | 15%                                                                                                                                                                                       |
| Size              | 75cl                                                                                                                                                                                      |
| Drinking Window   | Drink now through to 2028                                                                                                                                                                 |
| Country           | France                                                                                                                                                                                    |
| Region            | Rhône Valley                                                                                                                                                                              |
| Area              | Châteauneuf-du-Pape                                                                                                                                                                       |
| Туре              | Red Wine                                                                                                                                                                                  |
| Grape Mix         | 80% Grenache, 10% Syrah, 6% Mourvèdre and 4% Cinsault.                                                                                                                                    |
| Vintage           | 2021                                                                                                                                                                                      |
| Body              | Hearty, rustic and full flavoured                                                                                                                                                         |
| Producer          | Domaine du Vieux Télégraphe                                                                                                                                                               |
| Producer Overview | Vieux Télégraphe is one of the most renowned estates of the Southern Rhône.                                                                                                               |
| Closure Type      | Cork                                                                                                                                                                                      |
| Food Matches      | Delicious with beef meatballs with a tomato ragu.                                                                                                                                         |
|                   |                                                                                                                                                                                           |