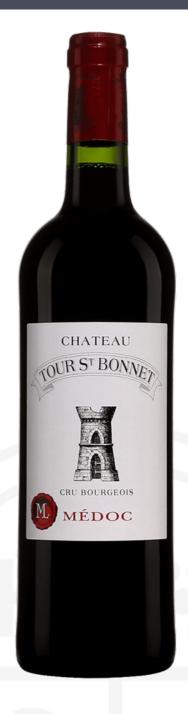

## Château Tour St Bonnet. Medoc 2018

 Price
 £19.99

 Code
 TOUR145

This 40 hectare estate, owned by Jacques Merlet, is situated in the north of the Médoc in the commune of St Christoly. We loved the wines of the Northern Medoc in this vintage and there is real value in this wine – a real puncher!

## Tasting Notes:

Ripe prunes dominate the bouquet and the palate is pure rich black fruit juice, with tuned tannins and a refreshing finish. Great drinking this vintage.

FAMILY WINE MERCHANTS SINCE 1906

| Specification     |                                                                                                                                                                                                                                                                                                                                                                                                                                                                                  |
|-------------------|----------------------------------------------------------------------------------------------------------------------------------------------------------------------------------------------------------------------------------------------------------------------------------------------------------------------------------------------------------------------------------------------------------------------------------------------------------------------------------|
| Vinification      | Produced from 35 year old vines and aged for 18 months in large oak foudres                                                                                                                                                                                                                                                                                                                                                                                                      |
| ABV               | 14.5%                                                                                                                                                                                                                                                                                                                                                                                                                                                                            |
| Size              | 75cl                                                                                                                                                                                                                                                                                                                                                                                                                                                                             |
| Drinking Window   | Drink now through to 2028                                                                                                                                                                                                                                                                                                                                                                                                                                                        |
| Country           | France                                                                                                                                                                                                                                                                                                                                                                                                                                                                           |
| Region            | Bordeaux                                                                                                                                                                                                                                                                                                                                                                                                                                                                         |
| Туре              | Red Wine                                                                                                                                                                                                                                                                                                                                                                                                                                                                         |
| Grape Mix         | 65% Merlot, 30% Cabernet Sauvignon and Franc, 5% Petit Verdot                                                                                                                                                                                                                                                                                                                                                                                                                    |
| Vintage           | 2018                                                                                                                                                                                                                                                                                                                                                                                                                                                                             |
| Body              | Rich, bold and robust                                                                                                                                                                                                                                                                                                                                                                                                                                                            |
| Producer          | Château Tour St Bonnet                                                                                                                                                                                                                                                                                                                                                                                                                                                           |
| Producer Overview | This 40 hectare estate is situated in the north of the Médoc in the commune of St Christoly. Jacques Merlet ages his wine in large oak foudres for 18 months to protect the fruit characteristics of the wine. A much higher percentage of Merlot this vintage which is very evident with ripe plum fruits combining with a dollop of cassis. A chunky wine; well structured with firm tannins, this is will give excellent drinking (and value for money!) in a few years time. |
| Closure Type      | Cork                                                                                                                                                                                                                                                                                                                                                                                                                                                                             |
| Food Matches      | Try with a rustic country terrine, game stew or rabbit stuffed with prunes. Ideal also with lamb or beef kebabs.                                                                                                                                                                                                                                                                                                                                                                 |