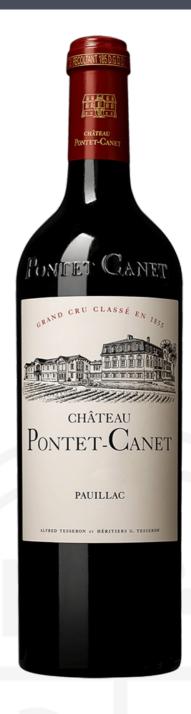

## Château Pontet-Canet 2016 5ème Cru Classé, Pauillac

 Price
 £210.00

 Code
 PONT035

This is one of the finest wines produced in 2016, a quite magnificent wine that reinforces the rise of this Château to the upper echelons of Bordeaux hierarchy. Farmed organically for the past ten years.

FAMILY WINE MERCHANTS SINCE 1906

| Specification     |                                                                                                                                                                                                                                                                     |
|-------------------|---------------------------------------------------------------------------------------------------------------------------------------------------------------------------------------------------------------------------------------------------------------------|
| Vinification      | The wine is matured in 50% new oak, 35% concrete and 15% one-year-old barrels.                                                                                                                                                                                      |
| ABV               | 14.5%                                                                                                                                                                                                                                                               |
| Size              | 75cl                                                                                                                                                                                                                                                                |
| Drinking Window   | Drink from 2028 through to 2054                                                                                                                                                                                                                                     |
| Country           | France                                                                                                                                                                                                                                                              |
| Region            | Bordeaux                                                                                                                                                                                                                                                            |
| Area              | Pauillac                                                                                                                                                                                                                                                            |
| Туре              | Red Wine                                                                                                                                                                                                                                                            |
| Grape Mix         | 60% Cabernet Sauvignon, 35% Merlot, 4% Cabernet Franc, 1% Petit Verdot                                                                                                                                                                                              |
| Genres            | Fine Wine, Organic                                                                                                                                                                                                                                                  |
| Vintage           | 2016                                                                                                                                                                                                                                                                |
| Body              | Rich, bold and robust                                                                                                                                                                                                                                               |
| Producer          | Château Pontet Canet                                                                                                                                                                                                                                                |
| Producer Overview | This is one of the finest wines produced in 2016, a quite magnificent wine thatreinforces the rise of this château to the upper echelons of the Bordeaux hierarchy. Farmed organically for the past ten years, including the use of horses in the vineyard.         |
| Closure Type      | Cork                                                                                                                                                                                                                                                                |
| Food Matches      | Château Pontet Canet can be paired with all types of classic meat dishes, veal, pork, beef, lamb, duck, game, roast chicken, roasted, braised and grilled dishes. It is also good when matched with Asian dishes, rich fish courses like tuna, mushrooms and pasta. |