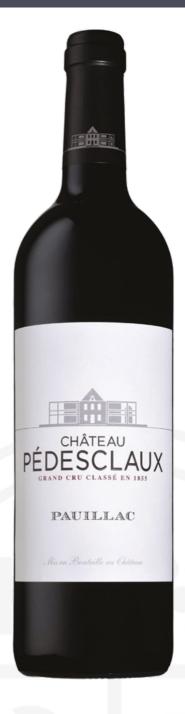

## Château Pedesclaux 2016, 5ème Cru Pauillac

 Price
 £67.50

 Code
 PEDE015

Since Jacki Lorenzetti bought this château in 2009, a massive investment in both vineyard and winery has transformed this property and it is now one to watch closely. Another superb Pauillac from 2016.

## **Tasting Notes:**

Impressive, rich, deep claret – seems quite open and lush at first, layers of creamy sweet blackcurrant, blackberry and cherry yet this wine has an incredible lightness of touch, almost delicate and yet it is a BIG wine – very satisfying and leaves one yearning for more.

FAMILY WINE MERCHANTS SINCE 1906

| Specification     |                                                                                                                                                                                                                                                                          |
|-------------------|--------------------------------------------------------------------------------------------------------------------------------------------------------------------------------------------------------------------------------------------------------------------------|
| Vinification      | Aged in 45% new oak                                                                                                                                                                                                                                                      |
| ABV               | 13%                                                                                                                                                                                                                                                                      |
| Size              | 75cl                                                                                                                                                                                                                                                                     |
| Drinking Window   | Drink from 2024 through to 2036                                                                                                                                                                                                                                          |
| Country           | France                                                                                                                                                                                                                                                                   |
| Region            | Bordeaux                                                                                                                                                                                                                                                                 |
| Area              | Pauillac                                                                                                                                                                                                                                                                 |
| Туре              | Red Wine                                                                                                                                                                                                                                                                 |
| Grape Mix         | 48% Cabernet Sauvignon, 45% Merlot, , 4% Petit Verdot, 3% Cabernet Franc                                                                                                                                                                                                 |
| Genres            | Fine Wine                                                                                                                                                                                                                                                                |
| Vintage           | 2016                                                                                                                                                                                                                                                                     |
| Body              | Rich, bold and robust                                                                                                                                                                                                                                                    |
| Producer          | Château Pedesclaux                                                                                                                                                                                                                                                       |
| Producer Overview | Purchased by Jacky Lorenzetti in 2009, a transformation at this Château has taken place bordering on a revolution. 12ha ov vineyards on the Milon plateau were added to the estate and a new winery to compete witht he very best installed. This is a Château to watch. |
| Closure Type      | Cork                                                                                                                                                                                                                                                                     |
| Food Matches      | Enjoy with pan fried steak with onions, mustard and mushroom sauce.                                                                                                                                                                                                      |