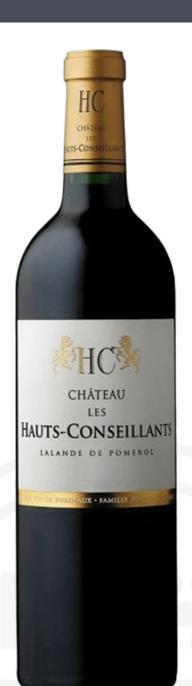

## Château Les Hauts Conseillants 2020

| Price |  |
|-------|--|
| Code  |  |

£22.49 HAUT320

This wine is really very good. Aged in 35% new oak, it is the epitome of charm.

FAMILY WINE MERCHANTS SINCE 1906

| Specification     |                                                                                                                                                                                                                                                                              |
|-------------------|------------------------------------------------------------------------------------------------------------------------------------------------------------------------------------------------------------------------------------------------------------------------------|
| Vinification      | Fermented plot by plot, in small stainless and cement vats with manual pumping over and punching of the caps. Aged for 18 months in fine-grained French oak barrels (35% new)                                                                                                |
| ABV               | 14.5%                                                                                                                                                                                                                                                                        |
| Size              | 75cl                                                                                                                                                                                                                                                                         |
| Drinking Window   | Drink from 2024 through to 2032                                                                                                                                                                                                                                              |
| Country           | France                                                                                                                                                                                                                                                                       |
| Region            | Bordeaux                                                                                                                                                                                                                                                                     |
| Area              | Pomerol                                                                                                                                                                                                                                                                      |
| Туре              | Red Wine                                                                                                                                                                                                                                                                     |
| Grape Mix         | 95% Merlot, 5% Cabernet Franc                                                                                                                                                                                                                                                |
| Vintage           | 2020                                                                                                                                                                                                                                                                         |
| Body              | Rich, bold and robust                                                                                                                                                                                                                                                        |
| Producer          | Château Hauts Les Hauts Conseillants                                                                                                                                                                                                                                         |
| Producer Overview | Located in Lalande de Pomerol, just across from Pomerol itself, the 10 hectare<br>Château Les Hauts-Conseillants is owned and managed by the Bourotte family.<br>Like some of the best soils in Pomerol, Les Hauts-Conseillants lies on a clay/gravel<br>bed mixed with sand |
| Closure Type      | Cork                                                                                                                                                                                                                                                                         |
| Food Matches      | A perfect partner for roast rack of lamb served pink.                                                                                                                                                                                                                        |