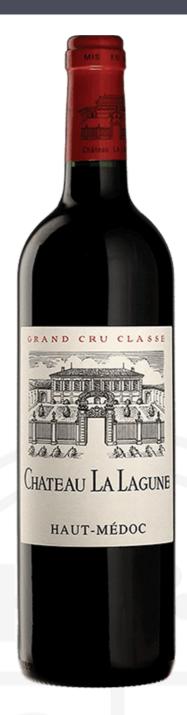

## Château La Lagune 2016, 3ème Cru, Haut-Médoc

| Price |  |
|-------|--|
| Code  |  |

£71.50 LAGU105

Situated just below the village of Margaux and next to Château Cantemerle, this has long been a very popular château. Lovers of Lagune will be delighted with this wine.

FAMILY WINE MERCHANTS SINCE 1906

| Specification     |                                                                                                                                                                                                                                                                                    |
|-------------------|------------------------------------------------------------------------------------------------------------------------------------------------------------------------------------------------------------------------------------------------------------------------------------|
| Vinification      | Aged in 50% new oak this is a big, rich wine.                                                                                                                                                                                                                                      |
| ABV               | 13.5%                                                                                                                                                                                                                                                                              |
| Size              | 75cl                                                                                                                                                                                                                                                                               |
| Drinking Window   | Drink from 2026 through to 2040                                                                                                                                                                                                                                                    |
| Country           | France                                                                                                                                                                                                                                                                             |
| Region            | Bordeaux                                                                                                                                                                                                                                                                           |
| Area              | Haut-Médoc                                                                                                                                                                                                                                                                         |
| Туре              | Red Wine                                                                                                                                                                                                                                                                           |
| Grape Mix         | 60% Cabernet Sauvignon, 35% Merlot, 5% Petit Verdot                                                                                                                                                                                                                                |
| Genres            | Fine Wine                                                                                                                                                                                                                                                                          |
| Vintage           | 2016                                                                                                                                                                                                                                                                               |
| Body              | Rich, bold and robust                                                                                                                                                                                                                                                              |
| Producer          | Château Lagune                                                                                                                                                                                                                                                                     |
| Producer Overview | Situated just below the village of Margaux and next to Château Cantemerle, this has long been a very popular château. Since 2000 La Lagune has been in the hands of the talented Jean-Jacques Frey who is producing excellent wines year after year. A stunning wine this vintage. |
| Closure Type      | Cork                                                                                                                                                                                                                                                                               |
| Food Matches      | Perfect with a classic beef bourguignon.                                                                                                                                                                                                                                           |