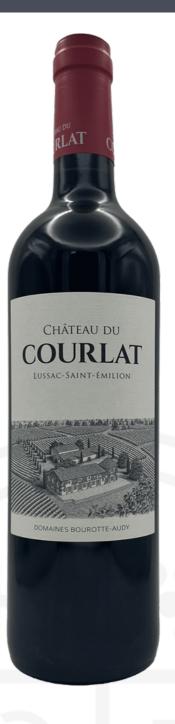

## Château du Courlat 2022, Lussac St Emilion

 Price
 £17.99

 Code
 COUR175

A super satellite St Emilion property producing outstanding every day drinking claret. No new oak, just clean, ripe fruit.

| Specification     |                                                                                                                                                                |
|-------------------|----------------------------------------------------------------------------------------------------------------------------------------------------------------|
| Vinification      | Yields of 48hl/ha. Fermented in stainless and cement vats, with manual pumping over. Aged in vats and fine-grained French oak (10% new) barrels for 15 months. |
| ABV               | 14%                                                                                                                                                            |
| Size              | 75cl                                                                                                                                                           |
| Drinking Window   | Drink from 2023 through to 2029                                                                                                                                |
| Country           | France                                                                                                                                                         |
| Region            | Bordeaux                                                                                                                                                       |
| Area              | Lussac St Emilion                                                                                                                                              |
| Туре              | Red Wine                                                                                                                                                       |
| Grape Mix         | 95% Merlot, 5% Cabernet Franc                                                                                                                                  |
| Vintage           | 2022                                                                                                                                                           |
| Body              | Rich, bold and robust                                                                                                                                          |
| Producer          | Château du Courlat                                                                                                                                             |
| Producer Overview | Château du Courlat is in the satellite appellation of Lussac-Saint-Emilion and has been in the hands of Jean-Baptiste Audy for several decades.                |
| Closure Type      | Cork                                                                                                                                                           |
| Food Matches      | Pair with classic meat dishes, veal, pork, beef, lamb, duck, game, roast chicken, roasted, braised and grilled dishes.                                         |