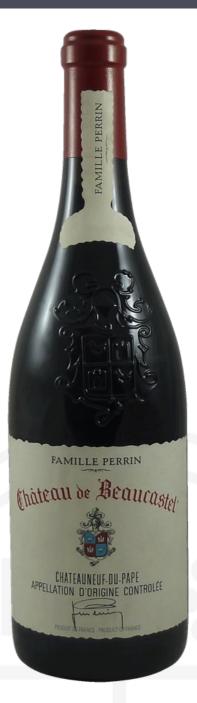

## Château de Beaucastel 2018

Price Code £90.50 BCAS250

Matured in 500hl/ha oak foudres and bottled without filtration, this is one of the iconic domaines of Châteauneuf-du-Pape, one which includes all 13 permitted varietals in its blend. This vintage has slightly less Grenache in the blend than usual (only 10%) given the challenging conditions for Grenache this vintage. An outstanding Mourvèdre dominated wine from the world renowned Château de Beaucastel/Famille Perrin.

| FAMILY | WINE | MERC | HANT | IS SI | 1906 |
|--------|------|------|------|-------|------|
|        |      |      |      |       |      |

| Specification     |                                                                                                                                                                                      |
|-------------------|--------------------------------------------------------------------------------------------------------------------------------------------------------------------------------------|
| Vinification      | Matured in 500hl/ha oak foudres and bottled without filtration, this is one of the icon domaines of Châteauneuf-du-Pape, one which includes all 13 permitted varietals in its blend. |
| ABV               | 14.5%                                                                                                                                                                                |
| Size              | 75cl                                                                                                                                                                                 |
| Drinking Window   | Drink now through to 2040                                                                                                                                                            |
| Country           | France                                                                                                                                                                               |
| Region            | Rhône Valley                                                                                                                                                                         |
| Area              | Châteauneuf-du-Pape                                                                                                                                                                  |
| Туре              | Red Wine                                                                                                                                                                             |
| Grape Mix         | 30% Mourvèdre, 30% Grenache, 40% other permitted varieties.                                                                                                                          |
| Genres            | Biodynamic, Fine Wine, Organic                                                                                                                                                       |
| Vintage           | 2018                                                                                                                                                                                 |
| Body              | Hearty, rustic and full flavoured                                                                                                                                                    |
| Producer          | Château de Beaucastel                                                                                                                                                                |
| Producer Overview | Beaucastel is situated on the east side of Châteauneuf near Courthézon.                                                                                                              |
| Closure Type      | Cork                                                                                                                                                                                 |
| Food Matches      | Lovely with venison wellington with mashed potato, swede and parsnip.                                                                                                                |