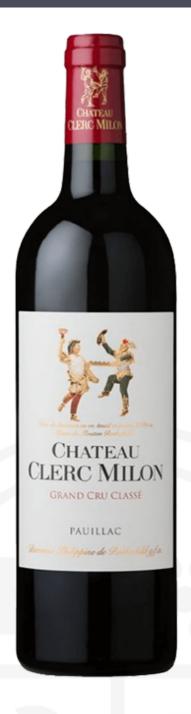

## Château Clerc Milon 2016, 5ème Cru Classé, Pauillac

 Price
 £97.99

 Code
 CLER065

Produced by the Mouton Rothschild stable, this is another classic, high performing Pauillac showing great definition

## **Tasting Notes:**

A classic Pauillac. Rich and fragrant in style, with delicious black fruits that open and swell in the mouth, almost sweetening as the wine opens. Layers of complex spice, minerals, roasted berry, mulled wine notes and vanilla all appear and dissolve. This is a superb Clerc, showing a distinct suave character even at this early stage and hinting at a long life.