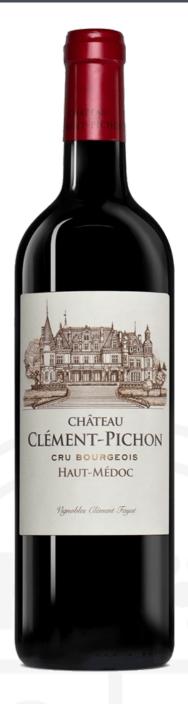

## Château Clément-Pichon 2018, Haut-Médoc

 Price
 £32.99

 Code
 CLEM001

Situated in Parempuyre in the southern Medoc, this 25 ha property dates back to the 14th century. Now in the ownership Clément Fayat, who also owns Château La Dominique in St Emilion, considerable investment has been made and the quality of wine produced is exceptional.

FAMILY WINE MERCHANTS SINCE 1906

| Specification     |                                                                                                                                                                                                                                                                                                                                                                                                    |
|-------------------|----------------------------------------------------------------------------------------------------------------------------------------------------------------------------------------------------------------------------------------------------------------------------------------------------------------------------------------------------------------------------------------------------|
| Vinification      | Thermo-regulated stain thermo-regulated stainless steel vats allows a partial vinification, the aging then takes place in oak barrels, half new, for 12 months.                                                                                                                                                                                                                                    |
| ABV               | 13%                                                                                                                                                                                                                                                                                                                                                                                                |
| Size              | 75cl                                                                                                                                                                                                                                                                                                                                                                                               |
| Drinking Window   | Drink now through to 2030                                                                                                                                                                                                                                                                                                                                                                          |
| Country           | France                                                                                                                                                                                                                                                                                                                                                                                             |
| Region            | Bordeaux                                                                                                                                                                                                                                                                                                                                                                                           |
| Area              | Haut-Médoc                                                                                                                                                                                                                                                                                                                                                                                         |
| Туре              | Red Wine                                                                                                                                                                                                                                                                                                                                                                                           |
| Grape Mix         | 85% Merlot, 10% Cabernet Sauvignon, 5% Cabernet Franc                                                                                                                                                                                                                                                                                                                                              |
| Vintage           | 2018                                                                                                                                                                                                                                                                                                                                                                                               |
| Body              | Rich, bold and robust                                                                                                                                                                                                                                                                                                                                                                              |
| Producer          | Château Clément-Pichon                                                                                                                                                                                                                                                                                                                                                                             |
| Producer Overview | One of the most beautiful châteaux in the Medoc. Situated in Parempuyre in the southern Medoc, this 25 ha property dates back to the 14th century. Between 1601 and 1880, the Château was owned by the Pichon family. Now in the ownership Clément Fayat, who also owns Château La Dominique in St Emilion, considerable investment has been made and the quality of wine produced is exceptional. |
| Closure Type      | Cork                                                                                                                                                                                                                                                                                                                                                                                               |
| Food Matches      | Delicious with rare roast beef with seasonal vegetables and yorkshire pudding.                                                                                                                                                                                                                                                                                                                     |