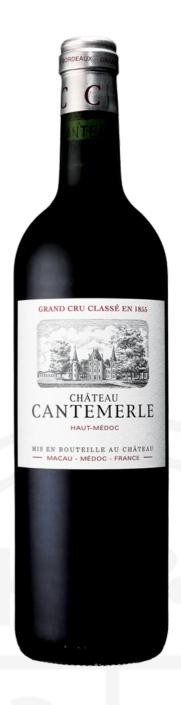

## Château Cantemerle 2021 5ème Cru Classé, Haut-Médoc

 Price
 £42.50

 Code
 CANT235

One of Bordeaux most popular Châteaux that offers some very good value. Cantemerle continually outperforms its status.

## **Tasting Notes:**

This is an excellent, easy drinking Claret. Overt, fresh and cool on the bouquet with notes of blackcurrant, blueberries and laced with cedar and spice. The palate is fresh, the black fruits are succulent and the tannins finely grained. There are soothing notes of dried tobacco on the finish. "Cantemerle is very comfortable with this type of vintage. The estate's Cabernet Sauvignon shows great breed and soul and brings excellent tension to the wine. It provides the wine's backbone. Both digestible and complex, 2021 is balanced and full of energy and characterised by its length of flavour." In the words of Eric Boissenot, Château Cantemerle's consultant since 2005.

FAMILY WINE MERCHANTS SINCE 1906

| Specification     |                                                                                                                                         |
|-------------------|-----------------------------------------------------------------------------------------------------------------------------------------|
| Vinification      | Yields of 50hl/ha, the wine is aged for 12 months in barrel – 40% new, 40% 1 year and 20% 2 year followed by a further 4 months in vat. |
| ABV               | 13%                                                                                                                                     |
| Size              | 75cl                                                                                                                                    |
| Drinking Window   | Drink now through to 2031                                                                                                               |
| Country           | France                                                                                                                                  |
| Region            | Bordeaux                                                                                                                                |
| Area              | Haut-Médoc                                                                                                                              |
| Туре              | Red Wine                                                                                                                                |
| Grape Mix         | 65% Cabernet Sauvignon, 21% Merlot, 9% Cabernet Franc, 5% Petit Verdot                                                                  |
| Genres            | Fine Wine                                                                                                                               |
| Vintage           | 2021                                                                                                                                    |
| Body              | Rich, bold and robust                                                                                                                   |
| Producer          | Château Cantemerle                                                                                                                      |
| Producer Overview | Château Cantemerle is a winery in the Haut-Médoc appellation of the Bordeaux wine region of France, in the commune of Macau.            |
| Closure Type      | Cork                                                                                                                                    |
| Food Matches      | Great paired with duck breast with bacon, cabbage and balsamic dressing.                                                                |