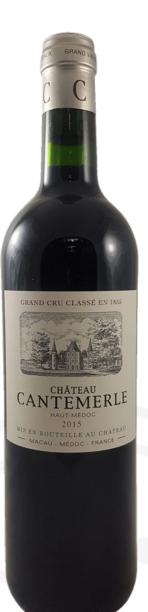

## Château Cantemerle 2015 5ème Cru Classé Haut-Médoc

| Price |  |
|-------|--|
| Code  |  |

£41.99 CANT080

A super structured claret showing depth and breeding.

## Tasting Notes:

Big, rich and ripe, complex layers of intense black currant fuits, balanced by a lovely bracing acidity and a sweet, almost toffeelike oak character. There is elegance in bundles here, but also shows the recent Cantemerle form of making richer, deeper, more powerful and age-worthy wines.

FAMILY WINE MERCHANTS SINCE 1906

| Specification     |                                                                                                                              |
|-------------------|------------------------------------------------------------------------------------------------------------------------------|
| Vinification      | 12 months in barrel – 40% new, 40% 1 year and 20% 2 year followed by a further 4 months in vat.                              |
| ABV               | 13%                                                                                                                          |
| Size              | 75cl                                                                                                                         |
| Drinking Window   | Drink now through to 2032                                                                                                    |
| Country           | France                                                                                                                       |
| Region            | Bordeaux                                                                                                                     |
| Area              | Haut-Médoc                                                                                                                   |
| Туре              | Red Wine                                                                                                                     |
| Grape Mix         | 59% Cabernet Sauvignon, 27% Merlot, 8% Cabernet Franc, 6% Petit Verdot                                                       |
| Genres            | Vegetarian                                                                                                                   |
| Vintage           | 2015                                                                                                                         |
| Body              | Rich, bold and robust                                                                                                        |
| Producer          | Château Cantemerle                                                                                                           |
| Producer Overview | Château Cantemerle is a winery in the Haut-Médoc appellation of the Bordeaux wine region of France, in the commune of Macau. |
| Closure Type      | Cork                                                                                                                         |
| Food Matches      | Great paired with duck breast with bacon, cabbage and balsamic dressing.                                                     |
| Press Comments    | 12 months in barrel – 40% new, 40% 1 year and 20% 2 year followed by a further 4 months in vat.                              |