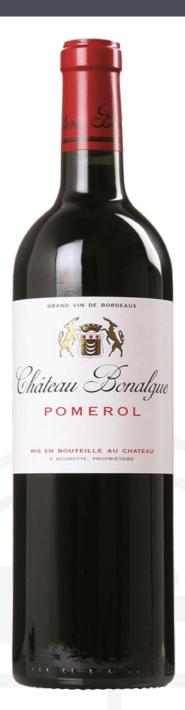

## Château Bonalgue 2021, Pomerol

 Price
 £62.50

 Code
 BONA175

Owned by the Bourotte family, this excellent property covers 7 hectares with an ideal exposure, producing classic Pomerol.

## **Tasting Notes:**

With an average age of just 25 years, this prime Pomerol Château sits just outside the village itself, on heavy clay soil. The wine is harvested at just 27hl/ha in 2021, and aged for 18 months in 40% new oak. The result - a finely tuned, expressive and succulent Pomerol, showing lovely ripe raspberry coulis fruit, mocha, oak and baked plum, with energy and a long elegant and finely tuned finish.

FAMILY WINE MERCHANTS SINCE 1906

| Specification     |                                                                                                                                                                                                                                                |
|-------------------|------------------------------------------------------------------------------------------------------------------------------------------------------------------------------------------------------------------------------------------------|
| Vinification      | Fermentation carried out plot by plot, in small stainless and cement vats with manual pumping over and punching of the caps. The malolactic fermentation took place in barrel. Aged for 18 months in fine-grained French oak barrels (40% new) |
| ABV               | 12.5%                                                                                                                                                                                                                                          |
| Size              | 75cl                                                                                                                                                                                                                                           |
| Drinking Window   | Drink from 2024 through to 2034                                                                                                                                                                                                                |
| Country           | France                                                                                                                                                                                                                                         |
| Region            | Bordeaux                                                                                                                                                                                                                                       |
| Area              | Pomerol                                                                                                                                                                                                                                        |
| Туре              | Red Wine                                                                                                                                                                                                                                       |
| Grape Mix         | 95% Merlot, 5% Cabernet Franc                                                                                                                                                                                                                  |
| Genres            | Fine Wine                                                                                                                                                                                                                                      |
| Vintage           | 2021                                                                                                                                                                                                                                           |
| Body              | Rich, bold and robust                                                                                                                                                                                                                          |
| Producer          | Château Bonalgue                                                                                                                                                                                                                               |
| Producer Overview | Chateau Bonalgue is a located in Pomerol of Bordeaux.                                                                                                                                                                                          |
| Closure Type      | Cork                                                                                                                                                                                                                                           |
| Food Matches      | A perfect partner for roast rack of lamb served pink.                                                                                                                                                                                          |