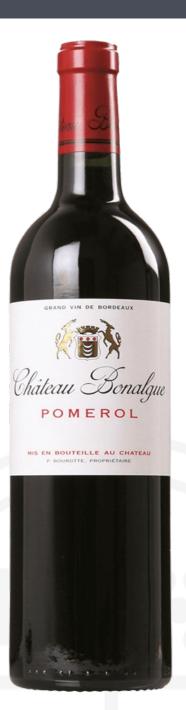

## Château Bonalgue 2020, Pomerol

 Price
 £59.99

 Code
 BONA165

Owned by the Bourotte family, this excellent property covers 7 hectares with an ideal exposure, producing classic Pomerol.

## **Tasting Notes:**

Classic Pomerol, the bouquet is rich, port-like but with a degree of restraint. This Merlot dominant wine is oozing rich plum fruits, with a complex yet robust structure and impressive depth and length. There is a core of mulled black fruits, raisins and prune with a delectable balancing freshness and spice. A deeply big and powerful Pomerol with a long life.