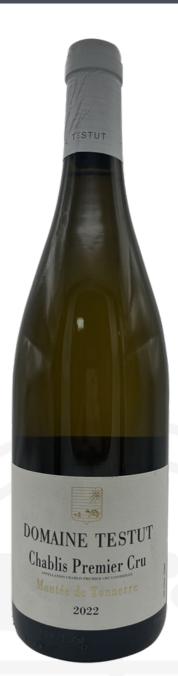

## Chablis 1er Cru Montée de Tonnerre 2022, Domaine Testut

Price Code £43.99 CHAB116

This is the most prestigious 1er Cru, located on the right bank of the Serein river, south-west facing and not far from the Grand Crus. The vines of this 1 ha vineyard plot are over 60 years old. Hand harvested and fermented purely in tank and then aged in tank for a further 16 months

## Tasting Notes:

The bouquet is more complex and fuller than the Chablis, as you would expect, with a more defined and intense quality. Layers of green apple and bread yeast overlaid with a sharply appealing citrus acidity and wet-stones minerality. Elegant throughout and showing the backbone and muscle of the Montée de Tonnerre vineyard aspect, this is a great Premier Cru.

FAMILY WINE MERCHANTS SINCE 1906

| Specification     |                                                                                                                                                                                                       |
|-------------------|-------------------------------------------------------------------------------------------------------------------------------------------------------------------------------------------------------|
| Vinification      | Hand harvested and fermented purely in tank and then aged in tank for a further 16 months. In 2022 Cyril started picking 30th August and finished on 10th Sept. He yielded a healthy 40hl/ha in 2022. |
| ABV               | 13%                                                                                                                                                                                                   |
| Size              | 75cl                                                                                                                                                                                                  |
| Drinking Window   | Drink from 2025                                                                                                                                                                                       |
| Country           | France                                                                                                                                                                                                |
| Region            | Burgundy                                                                                                                                                                                              |
| Area              | Chablis                                                                                                                                                                                               |
| Туре              | White Wine                                                                                                                                                                                            |
| Grape Mix         | 100% Chardonnay                                                                                                                                                                                       |
| Genres            | Fine Wine                                                                                                                                                                                             |
| Vintage           | 2022                                                                                                                                                                                                  |
| Style             | Dry                                                                                                                                                                                                   |
| Body              | Elegant, crisp and delicate                                                                                                                                                                           |
| Producer          | Domaine Testut                                                                                                                                                                                        |
| Producer Overview | In 1998, Cyril Testut took over the family Domain, established by his father Philippe Testut in 1967.                                                                                                 |
| Closure Type      | Cork                                                                                                                                                                                                  |
| Food Matches      | Enjoy with herb marinated grilled sea bass on a bed of green beans.                                                                                                                                   |