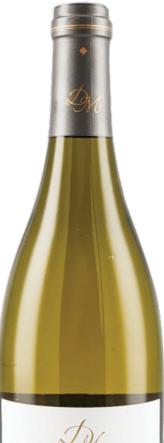

## Bourgogne Blanc 2021, Domaine Mestre- Michelot

Price Code

£34.99 BOUR019

Harvested from 10 separate plots, totaling 3.8ha, that surround the Village and border the main road. Fermented in tank, then 70/20 transferred into a mixture of 500lt and 300lt oak barrels respectively, to age for 1 year, with older oak preferred. In 2021 Nicolai also used a proportion of wine matured in clay eggs. No new oak used.

## Tasting Notes:

On the bouquet, the Michelot style is immediate. Juicy, expressive and immediately welcoming, this is a wine that is joyful to drink! The softly textured palate mirrors these flavours beautifully, offering stewed dessert apple, honey and citrus notes with a steely quenching acidity, that freshens the palate and leaves an impression of polished elegance and subtlety.

BOURGOGNE CÔTE D'OR

DOMAINE MICHELOT

FAMILY WINE MERCHANTS SINCE 1906

| Specification     |                                                                                                                                                                                                             |
|-------------------|-------------------------------------------------------------------------------------------------------------------------------------------------------------------------------------------------------------|
| ABV               | 13%                                                                                                                                                                                                         |
| Size              | 75cl                                                                                                                                                                                                        |
| Drinking Window   | Drink now                                                                                                                                                                                                   |
| Country           | France                                                                                                                                                                                                      |
| Region            | Burgundy                                                                                                                                                                                                    |
| Area              | Côte de Beaune                                                                                                                                                                                              |
| Sub Area          | Bourgogne                                                                                                                                                                                                   |
| Туре              | White Wine                                                                                                                                                                                                  |
| Grape Mix         | 100% Chardonnay                                                                                                                                                                                             |
| Vintage           | 2021                                                                                                                                                                                                        |
| Style             | Dry                                                                                                                                                                                                         |
| Body              | Rich, round and full flavoured                                                                                                                                                                              |
| Producer          | Domaine Michelot                                                                                                                                                                                            |
| Producer Overview | Domaine Michelot has been in the Michelot family for six generations and, having increased in size over the years, now comprises more than 19 hectares which include a number of prestigious 1er cru wines. |
| Closure Type      | Cork                                                                                                                                                                                                        |
| Food Matches      | Great with smoked salmon and avocado sushi.                                                                                                                                                                 |