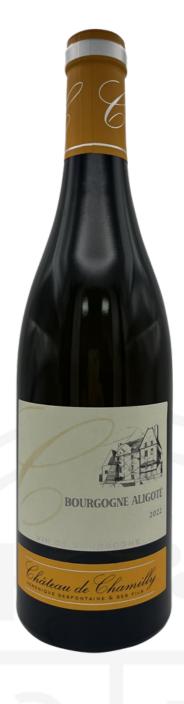

## Bourgogne Aligoté 2022, Château de Chamilly

 Price
 £19.69

 Code
 ALIG080

Produced from vines that are planted in both Chamilly and Buxy. This variety must incise the tongue, awaken the taste buds and make you salivate. This is a perfect example!

## **Tasting Notes:**

A ripe and forward expression of Aligoté, with an appealing hint of peach and apricot showing the benefit of heat in the vineyards in 2022. Yet there is acidity, lots of it, and an earthy 'flintiness' that is so typical of well sited Aligoté. A perfect example!

FAMILY WINE MERCHANTS SINCE 1906

| Specification     |                                                                                                                                                          |
|-------------------|----------------------------------------------------------------------------------------------------------------------------------------------------------|
| Vinification      | Fermented in stainless steel, there is no oak aging at all, but after fermentation the wine is aged in tank on fine lees for 6 months prior to bottling. |
| ABV               | 12.5%                                                                                                                                                    |
| Size              | 75cl                                                                                                                                                     |
| Drinking Window   | Drink now                                                                                                                                                |
| Country           | France                                                                                                                                                   |
| Region            | Burgundy                                                                                                                                                 |
| Area              | Côte Chalonnaise                                                                                                                                         |
| Sub Area          | Bouzeron                                                                                                                                                 |
| Туре              | White Wine                                                                                                                                               |
| Grape Mix         | 100% Aligoté                                                                                                                                             |
| Vintage           | 2022                                                                                                                                                     |
| Style             | Dry                                                                                                                                                      |
| Body              | Elegant, crisp and delicate                                                                                                                              |
| Producer          | Château de Chamilly                                                                                                                                      |
| Producer Overview | Château de Chamilly stands in the heart of a green valley situated to the north of the Côte Chalonnaise, 20 minutes south of Beaune.                     |
| Closure Type      | Cork                                                                                                                                                     |